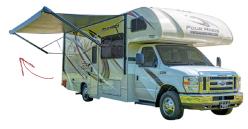

## Class C 25-27' (P)

"A compact motorhome that's perfect for a family outing or small group sightseeing adventures."

- Separate rear bedroom makes for more private space
- · Slide-out guaranteed
- Huge outside storage with camping table
- Dry bath / 210 litres of fresh water
- Tinted windows provide privacy
- Hardwood/tile style floors

All vehicles have a huge awning and each unit offers a full size fridge with separate freezer