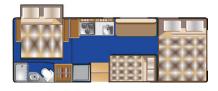

## **NIGHT LAYOUT**

Floor plans are for illustrational purposes only and may vary.

- Rear bed 60" x 75" | 152 cm x 190 cm
- Cab-over bed 55" x 96" | 139 cm x 243 cm
- Dinette bed 42" x 68" | 106 cm x 172 cm
- · Sofa bed 25" x 62" | 63 cm x 157 cm