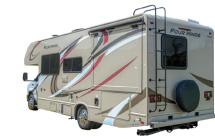

## Class C 25-27' (P)

"A compact motorhome that's perfect for a family outing or small group sightseeing adventures."

- Separate rear bedroom makes for more private space
- · Slide-out guaranteed
- Huge outside storage with camping table
- Dry bath / 210 litres of fresh water
- Tinted windows provide privacy
- Hardwood/tile style floors

All vehicles have a huge awning and each unit offers a full size fridge with separate freezer