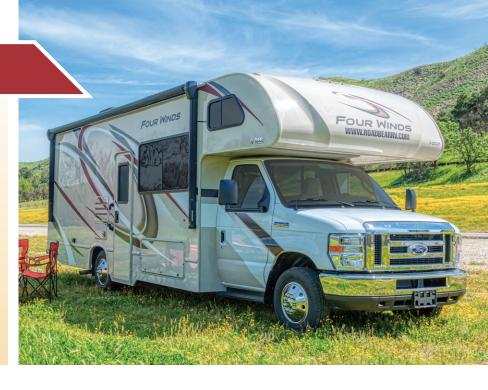

## Class C 25-27' (P)

"A compact motorhome that's perfect for a family outing or small group sightseeing adventures."

- Separate rear bedroom makes for more private space
- · Slide-out guaranteed
- Huge outside storage with camping table
- Dry bath / 210 litres of fresh water
- Tinted windows provide privacy
- Hardwood/tile style floors