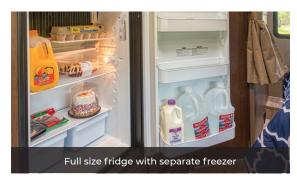

All vehicles have a huge awning and each unit offers a full size fridge with separate freezer